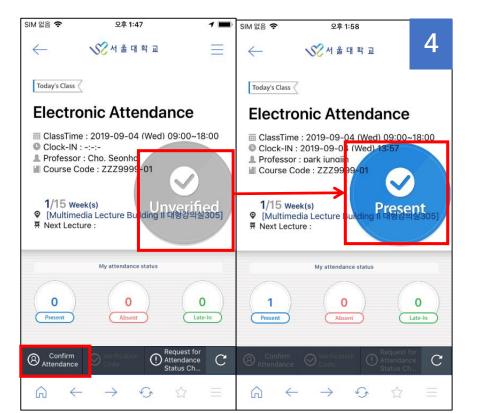

### 4. Check Attendance

Click 'Unverified' > Status will be changed as 'present' > Check your attendance in the app.

(※ If it is not available, students can check attendance by using S-card/Mobile S-card(QR code) & card reader at lecture room door.)