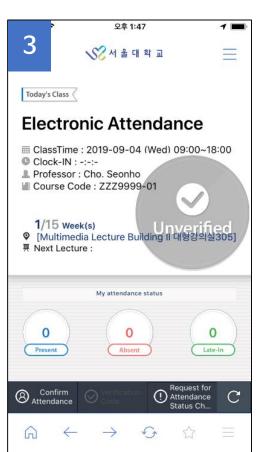

### 3. Access to E-Attendance System

Information of registered courses will be shown.