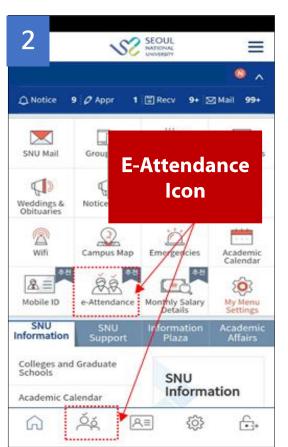

### 2. Download 'Seoul National University' App

Visit Play store(Android)/App store(iOS) > Download 'Seoul National University' App > Click 'E-Attendance' icon (X If you can't find E-Attendance icon, you should update 'SNU' App.)