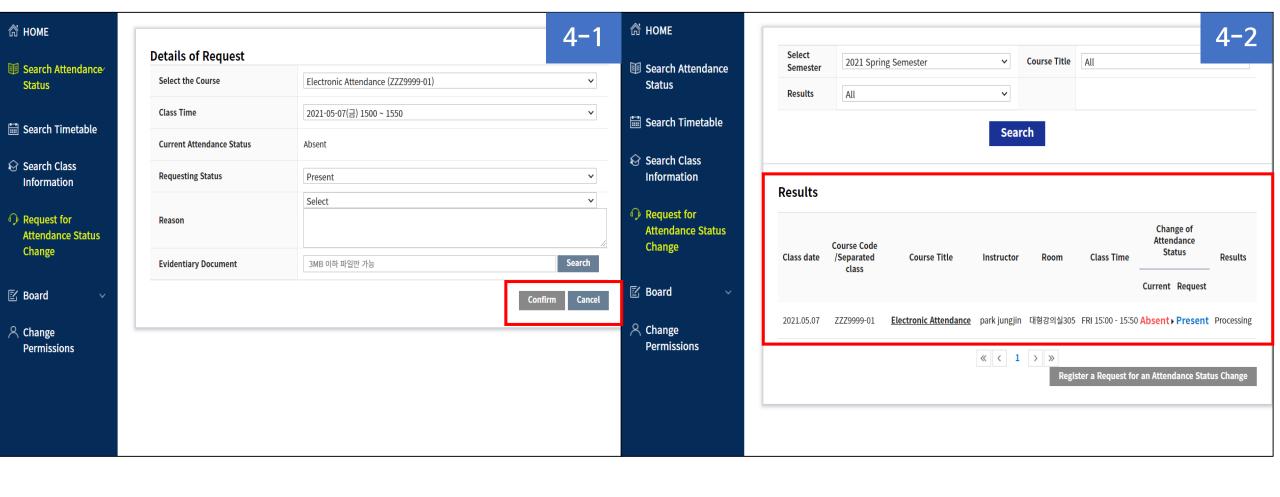

### 4. Request for Attendance Status Change

Students request for attendance change. > Instructors approve or reject the request. > Students can check request results. (\* Maximum capacity of attachment file is 3MB.)