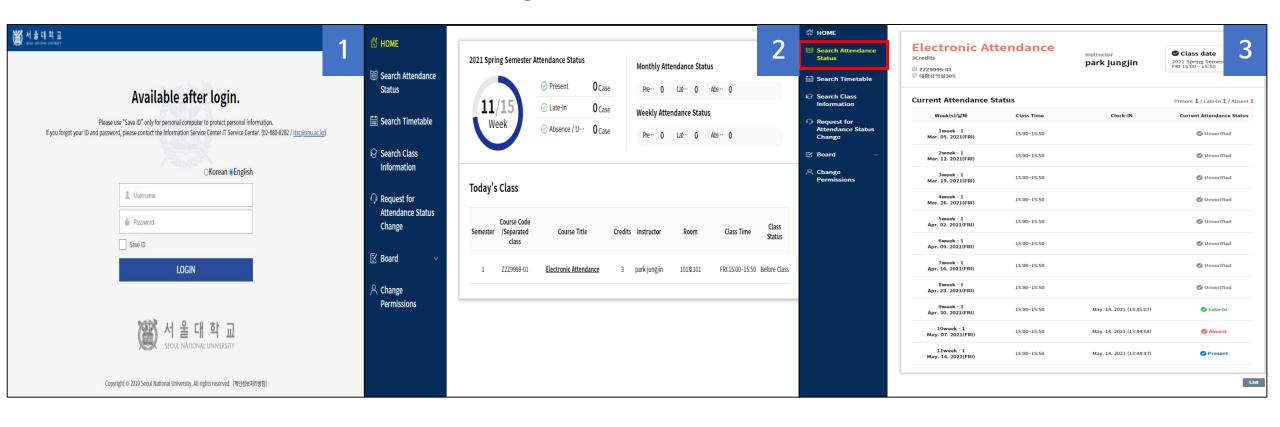

### 1. Access to E-Attendance System

Visit <a href="https://scard1.snu.ac.kr/">https://scard1.snu.ac.kr/</a> Login by mySNU account(mySNU ID & password)

### 2. Home Screen

Information of registered courses will be shown.

### 3. Search Attendance Status

Students can check their attendance status of registered courses.