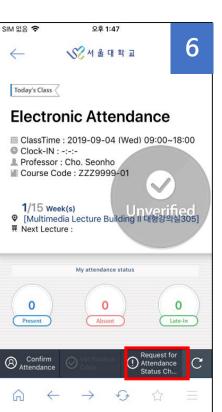

### 4. Check Attendance

Click 'Unverified' > Status will be changed as 'present' > Check your attendance in the app.

(※ If it is not available, students can check attendance by using S-card/Mobile S-card(QR code) & card reader at lecture room door.)

### 6. Request for Attendance Status Change

Students request for attendance change > Instructors approve or reject the request.