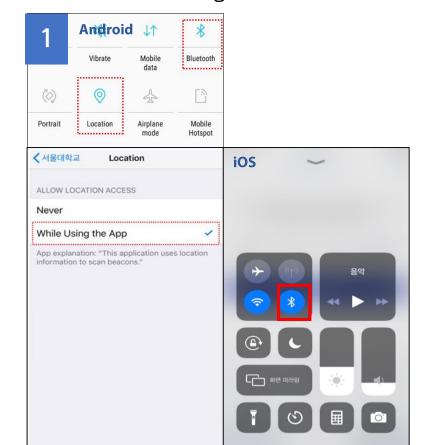

### 1. Turn on Bluetooth & Location(GPS) on your phone.

Location information will NOT be collected.