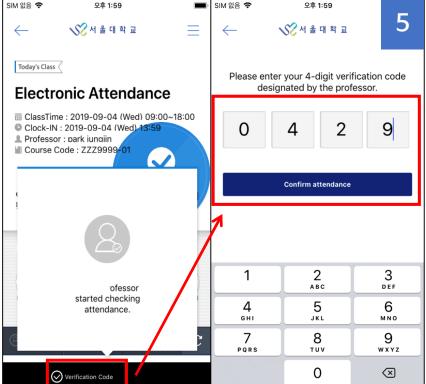

### 4. Check Attendance

Click 'Unverified' > Status will be changed as 'present' > Check your attendance in the app.

(※ If it is not available, students can check attendance by using S-card/Mobile S-card(QR code) & card reader at lecture room door.)

### 5. Check Attendance by Verification Code (Optional-Available only during class time)

Instructors inform students of verification code(4-digit-number) > Students enter the code in given time > Attendance check completed.